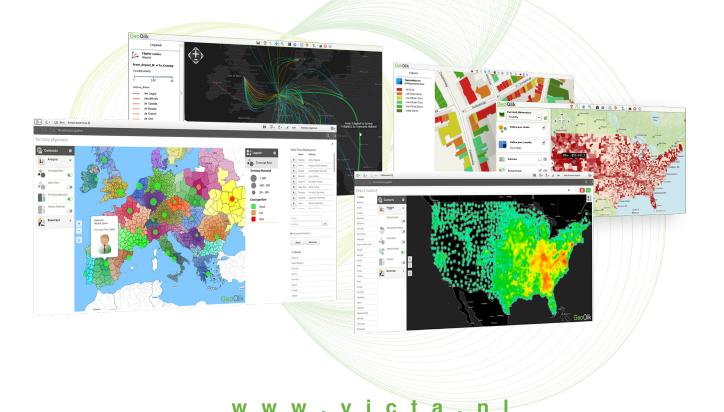

### GeoQlik<sup>™</sup>, power and simplicity

GeoQlik<sup>™</sup> means integrating the spatial dimension within QlikView<sup>™</sup> and Qlik<sup>™</sup> Sense.

GeoQlik<sup>™</sup> is able to tackle and manage all kinds of data: administrative boundaries, cities and towns, zip codes, commercial areas, industrial sites or agencies, bricks, floor plans, satellite and aerial images. GeoQlik<sup>™</sup> is a powerful drill up-/down-mapping tool that enables you to make the most of your QlikView<sup>™</sup> and Qlik<sup>™</sup> Sense indicators. Immediate access to crucial information is now within every Qlik<sup>™</sup> user's reach.