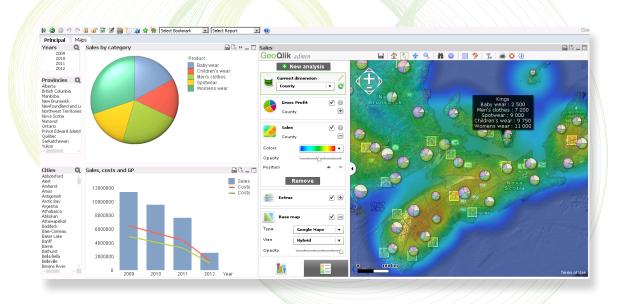

### GeoQlik<sup>™</sup>, the Qlik<sup>™</sup> approach

Click, interact, analyze! Integrated within your QlikView<sup>™</sup> and Qlik<sup>™</sup> Sense documents, the GeoQlik<sup>™</sup> geodecisional maps are as easy to manipulate as any other object.

Select and prepare your indicators, compare different zones, print reports, justify and validate your choices, etc.: GeoQlik<sup>™</sup> designs precise and high-value BI maps.

With GeoQlik<sup>™</sup>, Business Geografic<sup>™</sup> offers worldknown and recongnized GIS technologies that are fully consistent with the Qlik<sup>™</sup> philosophy.

### GeoQlik<sup>™</sup>, power and simplicity

GeoQlik<sup>™</sup> means integrating the spatial dimension within QlikView<sup>™</sup> and Qlik<sup>™</sup> Sense.

GeoQlik<sup>™</sup> is able to tackle and manage all kinds of data: administrative boundaries, cities and towns, zip codes, commercial areas, industrial sites or agencies, bricks, floor plans, satellite and aerial images. GeoQlik<sup>™</sup> is a powerful drill up-/down-mapping tool that enables you to make the most of your QlikView<sup>™</sup> and Qlik<sup>™</sup> Sense indicators. Immediate access to crucial information is now within every Qlik<sup>™</sup> user's reach.